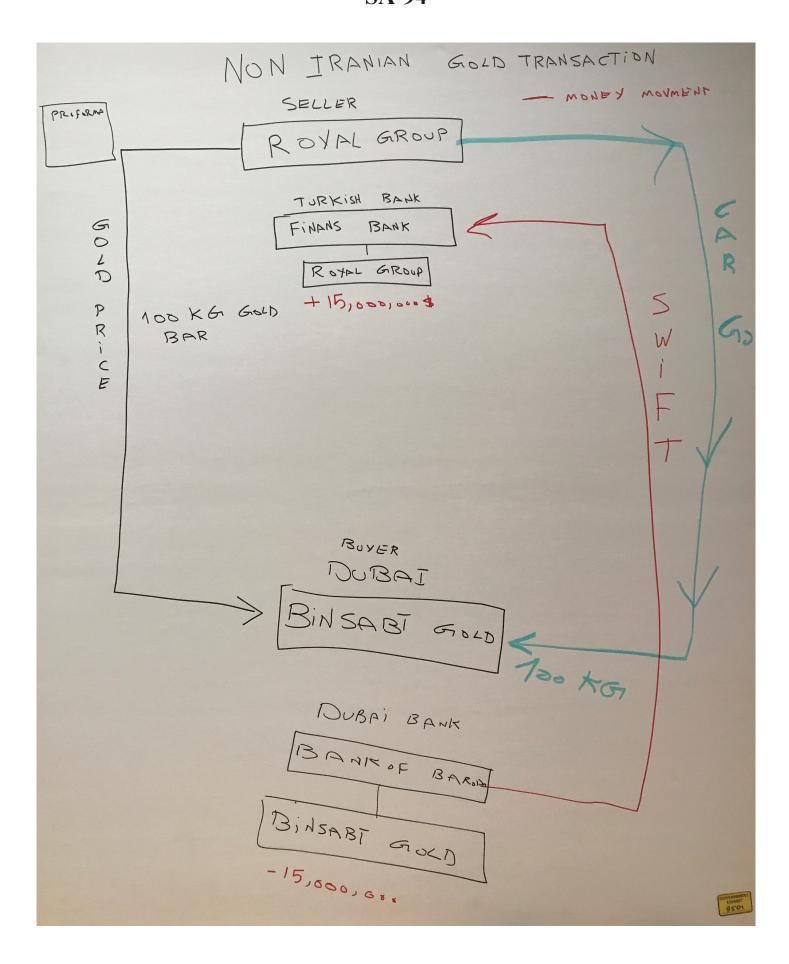

rd-country humanitarian trade it facilitated for Iran last year, the Turkish Government's expressed concern that non-Turkish trade would overwhelm Turkish trade and eat up the surplus in the CBI account.

Halk proposed two options to increase liquidity in the CBI account and allow it to continue to facilitate third-country humanitarian exports to Iran. The first would be to transfer locked-up oil sale surpluses in to a special purpose account at Halk, which would only be used for humanitarian trade. The second would be to allow Halk to facilitate a portion of third-country purchases of Iranian oil, which would allow a larger surplus to accumulate. Szubin told Atilla that he would take back both proposals to review and would reach out to Halk in the near future to continue the discussion.



From: Hakan AYDOĞAN (FOREIGN OPERATIONS DEPARTMENT)

**Sent:** Thursday, April 11, 2013 12:06 PM

To: 'suaslan@halkbank.com.tr' <<u>suaslan@halkbank.com.tr</u>>

Subject: Royal Maritime Transaction Procedure

My esteemed General Manager,

We submit for your information our Directorate's standpoint on the required documents and the steps of the transaction related to Royal Maritime's sugar export to the neighboring country below.

Because the transaction materializes as in advance, following the arrival of the MT 103 message;

- 1- The proforma invoice that Royal Maritime issues to the company in the neighboring country will be submitted to us,
- 2- The proforma invoice that the supplier company in Dubai issues to Royal will be submitted to us.
- 3- The proceeds will be transferred to Roy