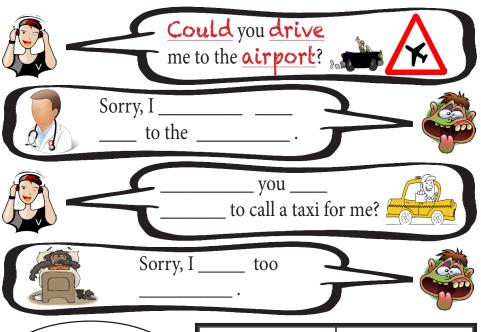

Sorry, I am too tired. Mould you be able to call a taxi for me? Sorry, I have to 80 to the doctor. Could you drive me to the airport?