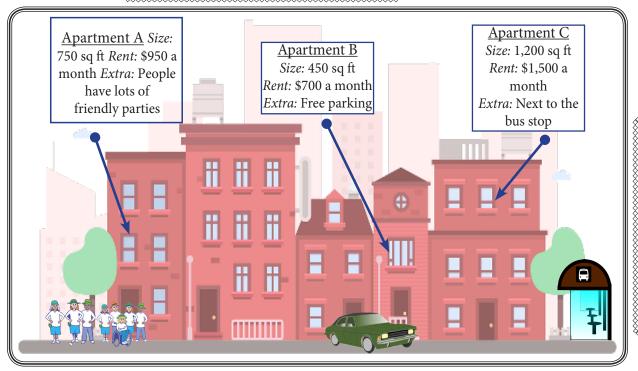

Compare all three apartments. Then change the adjectives below to superlatives.

Use the superlatives to write sentences describing each apartment.

## **V**•**A** Learning English

sq ft = **square foot** - *n*. measurement for a squareshaped area of space that is 1 foot on all sides

square foot

1 foot

Now choose
which
apartment
you like
the most.
Write down
why you
like it and
share your
reasons with
a friend.

1) noisy 2) expensive 3) close 4) friendly 5) cheap 6) big 7) small 8) easy

| Apartment <b>A</b> |                                       |
|--------------------|---------------------------------------|
| Apartment B        |                                       |
| Apartment C        | This is the most expensive apartment. |

Your favorite apartment and why you like it:

Which is your favorite apartment?

It is the friendliest. I want to meet new people!

Answers for above

Answers for above

1521502 (8 :152100000 (2 :152200000) (5

I) noisiest; 2) most expensive; 3) closest; 4) friendliest; 5) cheapest; 6) biggest; 7) smallest; 8) easiest